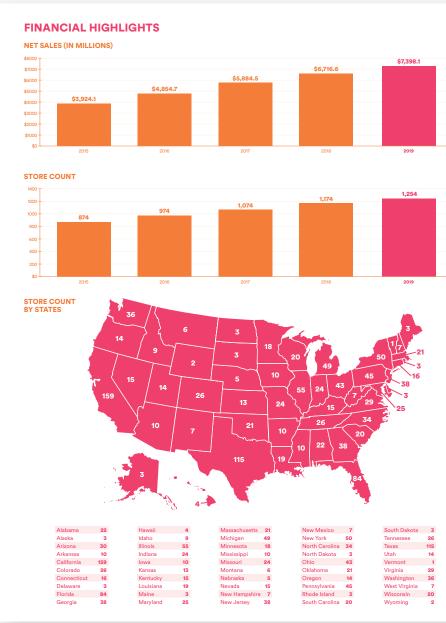

#### editorials

Ulta Beauty

FISCAL YEAR ENDED<sup>(1)</sup>
(In thousands, except per share, per square foot and store count data)

| Income Statement:                             | February 1, 2020 |           | February 2, 2019 <sup>(2)</sup> |           | February 3, 2018 <sup>13</sup> |           | January 28, 2017 |           | January 30, 2016 |           |
|-----------------------------------------------|------------------|-----------|---------------------------------|-----------|--------------------------------|-----------|------------------|-----------|------------------|-----------|
|                                               |                  |           |                                 |           |                                |           |                  |           |                  |           |
| Cost of sales                                 |                  | 4,717,004 |                                 | 4,307,304 |                                | 3,787,697 |                  | 3,107,508 |                  | 2,539,78  |
|                                               |                  | 2,681,064 |                                 | 2,409,311 |                                | 2,096,809 |                  | 1,747,229 |                  | 1,384,33  |
|                                               |                  |           |                                 |           |                                |           |                  |           |                  |           |
| Pre-opening expenses                          |                  |           |                                 |           |                                |           |                  |           |                  |           |
| Operating income                              |                  | 901,094   |                                 | 854,080   |                                | 785,291   |                  | 654,824   |                  | 506,29    |
| Interest income, net                          |                  | (5,056)   |                                 | (5,061)   |                                | (1,568)   |                  | (890)     |                  | (1,143    |
|                                               |                  |           |                                 |           |                                |           |                  |           |                  |           |
| Income tax expense <sup>(4)</sup>             |                  | 200,205   |                                 | 200,582   |                                | 231,625   |                  | 245,954   |                  | 187,43    |
|                                               |                  |           |                                 |           |                                |           |                  |           |                  |           |
| Net income per common share:                  |                  |           |                                 |           |                                |           |                  |           |                  |           |
| Basic                                         | \$               | 12.21     | \$                              | 11.00     | \$                             | 9.02      | \$               | 6.55      | \$               | 5.00      |
| Diluted                                       | \$               | 12.15     | \$                              | 10.94     | \$                             | 8.96      | \$               | 6.52      | \$               | 4.9       |
| Weighted average common shares outstanding:   |                  |           |                                 |           |                                |           |                  |           |                  |           |
| Basic                                         |                  | 57,840    |                                 | 59,864    |                                | 61,556    |                  | 62,519    |                  | 63,949    |
| Diluted                                       |                  | 58,105    |                                 | 60,181    |                                | 61,975    |                  | 62,851    |                  | 64,27     |
| Other Operating Data:                         |                  |           |                                 |           |                                |           |                  |           |                  |           |
|                                               |                  |           |                                 |           |                                |           |                  |           |                  |           |
| Number of stores end of year                  |                  |           |                                 |           |                                |           |                  |           |                  |           |
| Total square footage end of year              |                  |           |                                 |           |                                |           |                  |           |                  |           |
| Total square footage per store <sup>(6)</sup> |                  |           |                                 |           |                                |           |                  | 10,545    |                  |           |
| Average total square footage(7)               |                  |           |                                 |           |                                |           |                  |           |                  |           |
| Capital expenditures                          |                  |           |                                 |           |                                |           |                  | 373,747   |                  |           |
| Depreciation and amortization                 |                  |           |                                 | 279,472   |                                |           |                  |           |                  |           |
|                                               |                  |           |                                 |           |                                |           |                  |           |                  |           |
| Balance Sheet Data:                           |                  |           |                                 |           |                                |           |                  |           |                  |           |
| Cash and cash equivalents                     | \$               | 392,325   | \$                              | 409.251   | \$                             | 277,445   | \$               | 385.010   | \$               | 345,84    |
| Short-term investments                        |                  | 110,000   |                                 | -         |                                | 120,000   |                  | 30.000    |                  | 130,00    |
| Working capital                               |                  | 918,056   |                                 | 1.091.125 |                                | 1,051,577 |                  | 1.006,894 |                  | 978,946   |
| Property and equipment, net                   |                  | 1,205,524 |                                 | 1,226,029 |                                | 1,189,453 |                  | 1,004,358 |                  | 847,60    |
| Total assets(8)                               |                  | 4,863,872 |                                 | 3,191,172 |                                | 2,908,687 |                  | 2,551,878 |                  | 2,230,91  |
| Operating Lease Liabilities(8)                |                  | 1,938,347 |                                 |           |                                | -         |                  | -         |                  | , , .     |
|                                               |                  |           |                                 |           |                                | 1,774,217 |                  | 1,550,218 |                  | 1,442,886 |