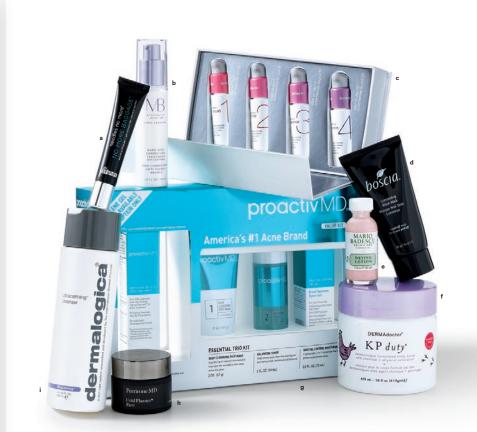

g. PROACTIV ProactivMD Essential Trio Kit \$40 | 2515778

Detoxify while minimizing the appearance of pores.

Treats and prevents blemishes with

h. PERRICONE MD

Cold Plasma Plus+ Face Advanced Serum Concentrate 1 oz. \$149 | 2520379 Available at select stores and ulta.com Promotes the nine most visible signs of healthy, youthful-looking skin.