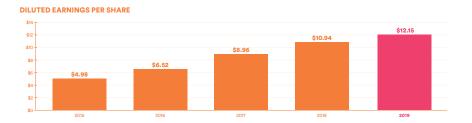

#### editorials

Ulta Beauty

FISCAL YEAR ENDED<sup>(1)</sup>
(In thousands, except per share, per square foot and store count data)

| Income Statement:                             | February 1, 2020 |           | February 2, 2019 <sup>(2)</sup> |           | February 3, 2018 <sup>13</sup> |           | January 28, 2017 |           | January 30, 2016 |           |
|-----------------------------------------------|------------------|-----------|---------------------------------|-----------|--------------------------------|-----------|------------------|-----------|------------------|-----------|
|                                               |                  |           |                                 |           |                                |           |                  |           |                  |           |
| Cost of sales                                 |                  | 4,717,004 |                                 | 4,307,304 |                                | 3,787,697 |                  | 3,107,508 |                  | 2,539,78  |
|                                               |                  | 2,681,064 |                                 | 2,409,311 |                                | 2,096,809 |                  | 1,747,229 |                  | 1,384,33  |
|                                               |                  |           |                                 |           |                                |           |                  |           |                  |           |
| Pre-opening expenses                          |                  |           |                                 |           |                                |           |                  |           |                  |           |
| Operating income                              |                  | 901,094   |                                 | 854,080   |                                | 785,291   |                  | 654,824   |                  | 506,29    |
| Interest income, net                          |                  | (5,056)   |                                 | (5,061)   |                                | (1,568)   |                  | (890)     |                  | (1,143    |
|                                               |                  |           |                                 |           |                                |           |                  |           |                  |           |
| Income tax expense <sup>(4)</sup>             |                  | 200,205   |                                 | 200,582   |                                | 231,625   |                  | 245,954   |                  | 187,43    |
|                                               |                  |           |                                 |           |                                |           |                  |           |                  |           |
| Net income per common share:                  |                  |           |                                 |           |                                |           |                  |           |                  |           |
| Basic                                         | \$               | 12.21     | \$                              | 11.00     | \$                             | 9.02      | \$               | 6.55      | \$               | 5.00      |
| Diluted                                       | \$               | 12.15     | \$                              | 10.94     | \$                             | 8.96      | \$               | 6.52      | \$               | 4.9       |
| Weighted average common shares outstanding:   |                  |           |                                 |           |                                |           |                  |           |                  |           |
| Basic                                         |                  | 57,840    |                                 | 59,864    |                                | 61,556    |                  | 62,519    |                  | 63,949    |
| Diluted                                       |                  | 58,105    |                                 | 60,181    |                                | 61,975    |                  | 62,851    |                  | 64,27     |
| Other Operating Data:                         |                  |           |                                 |           |                                |           |                  |           |                  |           |
|                                               |                  |           |                                 |           |                                |           |                  |           |                  |           |
| Number of stores end of year                  |                  |           |                                 |           |                                |           |                  |           |                  |           |
| Total square footage end of year              |                  |           |                                 |           |                                |           |                  |           |                  |           |
| Total square footage per store <sup>(6)</sup> |                  |           |                                 |           |                                |           |                  | 10,545    |                  |           |
| Average total square footage(7)               |                  |           |                                 |           |                                |           |                  |           |                  |           |
| Capital expenditures                          |                  |           |                                 |           |                                |           |                  | 373,747   |                  |           |
| Depreciation and amortization                 |                  |           |                                 | 279,472   |                                |           |                  |           |                  |           |
|                                               |                  |           |                                 |           |                                |           |                  |           |                  |           |
| Balance Sheet Data:                           |                  |           |                                 |           |                                |           |                  |           |                  |           |
| Cash and cash equivalents                     | \$               | 392,325   | \$                              | 409.251   | \$                             | 277,445   | \$               | 385.010   | \$               | 345,84    |
| Short-term investments                        |                  | 110,000   |                                 | -         |                                | 120,000   |                  | 30.000    |                  | 130,00    |
| Working capital                               |                  | 918,056   |                                 | 1.091.125 |                                | 1,051,577 |                  | 1.006,894 |                  | 978,946   |
| Property and equipment, net                   |                  | 1,205,524 |                                 | 1,226,029 |                                | 1,189,453 |                  | 1,004,358 |                  | 847,60    |
| Total assets(8)                               |                  | 4,863,872 |                                 | 3,191,172 |                                | 2,908,687 |                  | 2,551,878 |                  | 2,230,91  |
| Operating Lease Liabilities(8)                |                  | 1,938,347 |                                 |           |                                | -         |                  | -         |                  | , , .     |
|                                               |                  |           |                                 |           |                                | 1,774,217 |                  | 1,550,218 |                  | 1,442,886 |