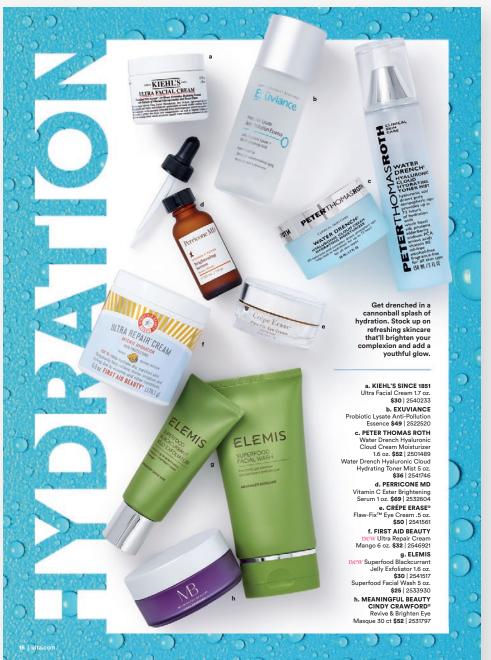

# Treat. Repeat.

b. MEANINGFUL BEAUTY® CINDY CRAWFORD Dark Spot Correcting Treatment 1 oz. **\$68** | 2531809

Fades and lightens dark spots, sun damage and discoloration.

f. DERMADOCTOR' KP Duty Body Scrub 16 oz. **\$46** | 2529720 Works both physically and chemically

to help your skin look and feel smooth, healthy and silky.

16 | ulta.com

c. STRIVECTIN

new Skin Reset™ 4-Week Intensive Rejuvenation System **\$139** | 2540893 Available at select stores and ulta.com First-of-its-kind serum system for your best skin in 28 days.

g. PROACTIV ProactivMD Essential Trio Kit \$40 | 2515778

Detoxify while minimizing the appearance of pores.

Treats and prevents blemishes with

h. PERRICONE MD

Cold Plasma Plus+ Face Advanced Serum Concentrate 1 oz. \$149 | 2520379 Available at select stores and ulta.com Promotes the nine most visible signs of healthy, youthful-looking skin.